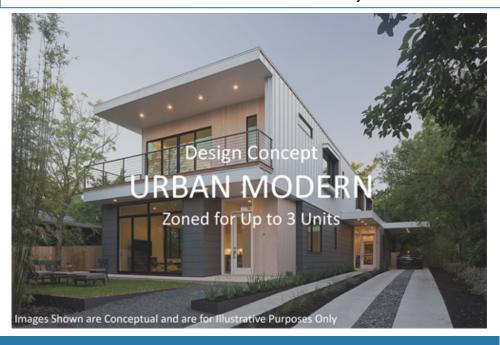

## **Newly Rezoned**

## 922 Bolling Ave, Charlottesville, VA 22902

» MLS #: 646633

» Land

- » Build 3 units on this lot
- » Amazing location
- » Downtown Belmont
- » More Info: 922BollingAve.lsForSale.com

Tony J Girard https://tonygirard.howardhanna.com/ (434) 249-1674 (Mobile) tonygirard@howardhanna.com https://www.facebook.com/tjqirardrealtor

## Mid 300's

Inspiration for project – Past New Build Project Modern Farmhouse / Urban Infill

Inspiration for project – Past New Build Project
Modern Farmhouse / Urban Infill

New Zoning R-A, which allows for up to three separate dwelling units per lot. Great investment property in a great location, with rezoning, this lot has it all. This is an incredible lot in the highly sought-after Belmont subdivision in Charlottesville. The prime location offers the perfect blend of convenience and charm, with a walkable distance to downtown Belmont and a mere few minutes away from all the amenities the vibrant community offers. Include in the local shops, restaurants, and cafes at your leisure, knowing your home is just a short walk away. Not only does this lot boast an enviable location, but it also presents endless possibilities for your dream home. With ample space and a blank canvas, you can design and build a residence perfectly